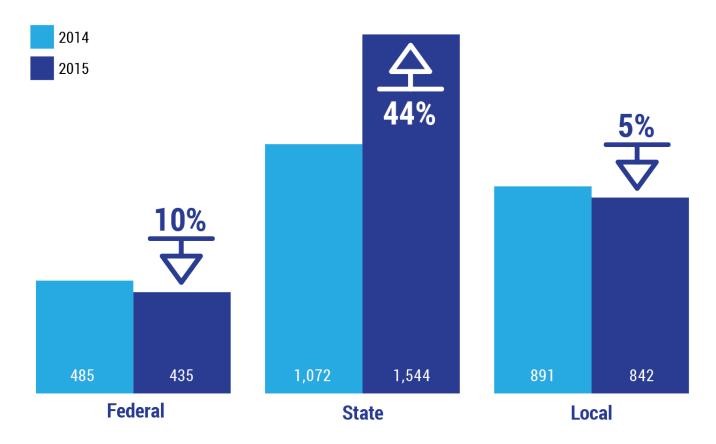

# **Changes in Numbers of Relationships with Public Officials:** 2014-2015

Source: 2015 Groundswell Catalyst Fund Evaluation

**Following Slides: Examples of Policy Advocacy Evaluation Tools** & Concepts

# Measuring: Relationships with Public Officials

1=not at all supportive2=interested3=somewhat supportive4=supportive5=extremely supportive

1=not very influential 2=somewhat influential 3=Influential 4=extremely influential

1=neutralized opposition 2=friendly/persuadable 3=supporter 4=advocate 5=champion

Public

officials

### Public officials